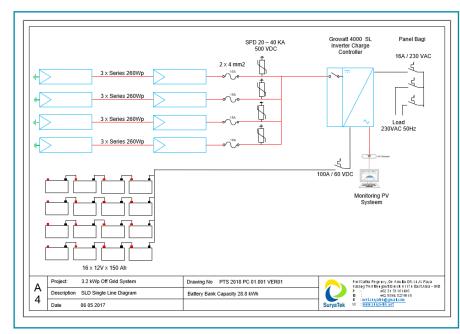

#### 3.2 KW Off Grid Bekazi

PT SuryaTek installed this system for a factory in Bekasi. The factory installed it to make sure that one of their crucial equipment parts will never run out of electricity.

#### 3.2 KW Off Grid Bekasi