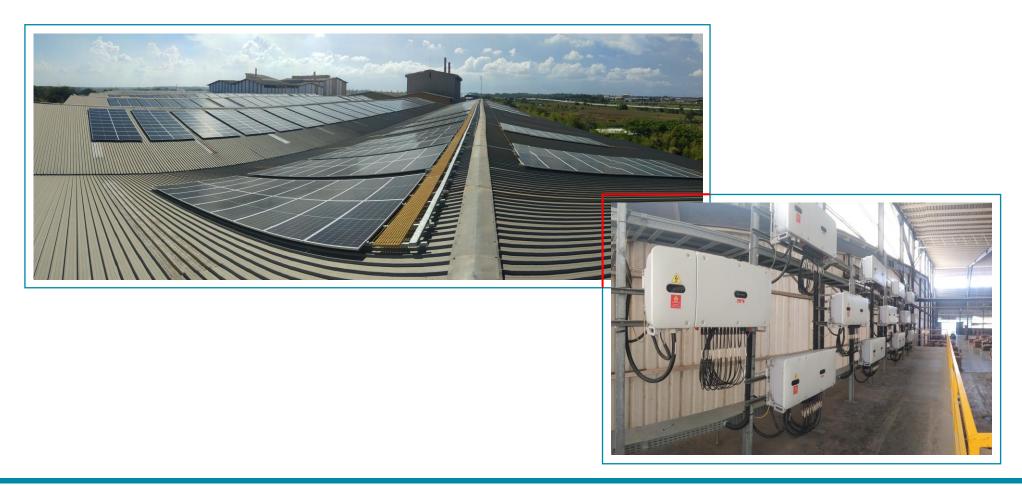

#### 5.2 Mega Watt East Java

The preparation for the installation of this project has been carried out by PT SuryaTek.

The starting point is good planning and a project plan in which the tasks to be performed are clearly defined.

All this to avoid ambiguity during the implementation phase of the project. On the left is a schedule plan and a page from the project plan.

Inverters Huawei SUN2000 60KTL.

Solar panels Seraphim 335 Wp Poly. Solar panels Seraphim 440 Wp Mono.

Installed 285 Km DC Cable 4/6/ and 10 mm2. Installed 3,2 Km AC Cable 240/300 mm2. Installed 450 M Grounding Cable 180/240 mm2.

Installed BOS room facilities for the inverters.

Installed AC Cable ladders.
Installed DC Cable trays.
Installed data cable + Solar log.