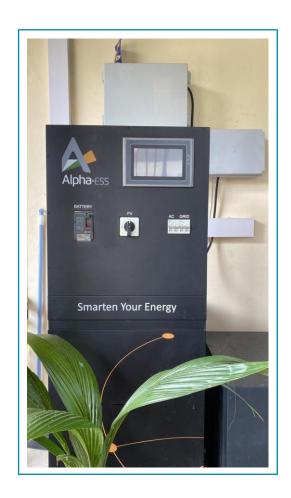

#### 3.2 kWp Grid Tied Hybrid Yogyakarta

A Hybrid PV System switches automatically to the battery back-up mode when the PLN drops out. You will hardly notice and always have electricity in the house. Even when the PLN drops out.

# 3.2 kWp Grid Tied Hybrid Yogyakarta

PT SuryaTek prepared all administrative and technical documents necessary to get approval and permission of the PLN to install the PV System.

Shadow analysis is part of our design for a project. What is the negative influence of any shadow?

#### 3.2 kWp Grid Tied Hybrid Yogyakarta

12 x 260 Wp Solar Panels. Total Capacity 3,120 Watt.

Hybrid Residential System. Battery Bank: 9.6 kWh. Including ATS, Automatic Transfer Switch.

PT Suryatek Mulia Abadi Email:mkt.suryatek@gmail.com