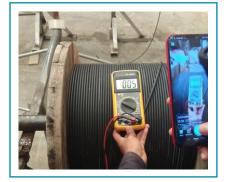

Pulling 285 km DC String cable requires careful preparation. The shortest length was 130 meters and the longest 400 meters. All string cables are made of 1 piece. PT SuryaTek made the Pull Scheme. We installed four strings per pull.