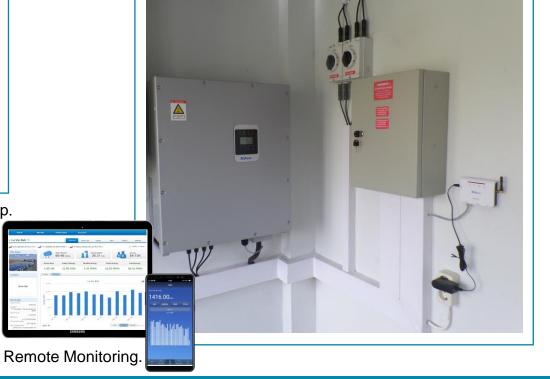

The flat roof mounting system is custom made and designed and installed by PT SuryaTek.

PLN Testing and approval.

Two Array's of 20 solar panels each. Total capacity 10,000 Wp.

Finished Inverter-room. 10 KW 3 Phase Inverter. The system is connected with the internet so it can be remote monitored.

Remote Monitoring.