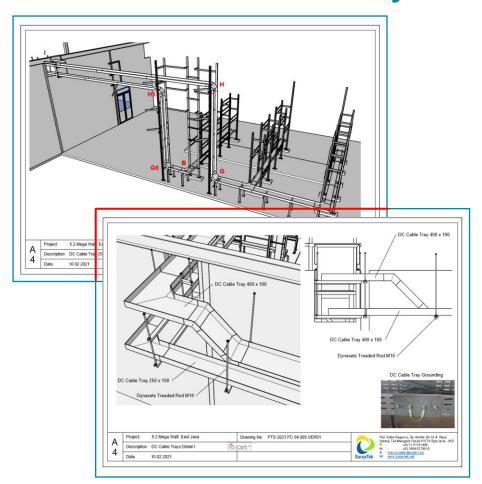

Installed 285 Km DC Cable 4/6/ and 10 mm2. Installed 3,2 Km AC Cable 240/300 mm2. Installed 450 M Grounding Cable 180/240 mm2.

Installed BOS room facilities for the inverters.

Installed AC Cable ladders.
Installed DC Cable trays.
Installed data cable + Solar log.

Installed Pyranometer Kip & Zn.

All necessary tests performed. Responsible for Project Management. Responsible for Project Planning. Produced all necessary drawings.

PT SuryaTek makes a 3D model of the Industrial Project. We do this to avoid ambiguity during implementation. This way we can detect problems before execution takes place. From this 3D model we generate all the necessary drawings for the project.