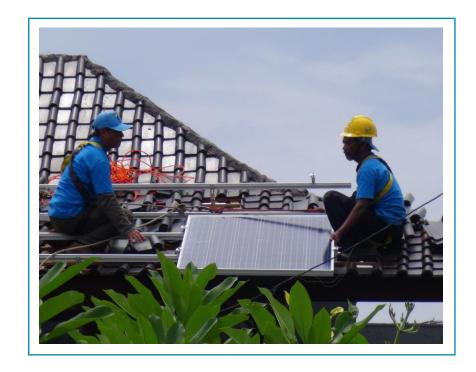

#### 3.2 kWp Grid Tied Hybrid Yogyakarta

A Hybrid PV System switches automatically to the battery back-up mode when the PLN drops out. You will hardly notice and always have electricity in the house. Even when the PLN drops out.

#### 3.2 kWp Grid Tied Hybrid Yogyakarta

12 x 260 Wp Solar Panels. Total Capacity 3,120 Watt.

Hybrid Residential System. Battery Bank: 9.6 kWh. Including ATS, Automatic Transfer Switch.

PT Suryatek Mulia Abadi Email:mkt.suryatek@gmail.com