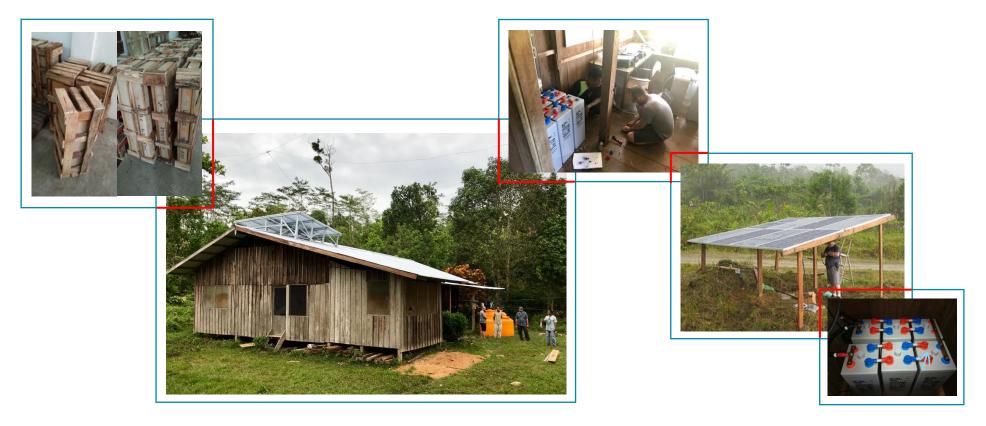

#### Plug & Play Service Installation

PT SuryaTek also has many customers in remote areas of Indonesia. Think of West Papua, Sumatra, Kalimantan, etc. These customers depend on good advice and a clear installation manual. PT SuryaTek provides this service.

- Based on the intake PT SuryaTek design's The Off Grid System.
- Everything will be made as much as possible Plug & Play. For example all cables for the battery bank are prepared on length and the terminals will already be attached.
- Components are protected by wooden racks during shipping.
- A clear and complete installation guide will be provided to the client.
- During Installation PT SuryaTek is online available for guidance and questions.

### Plug & Play Service Installation

By applying the Plug & Play Service Installation concept, PT SuryaTek has already helped many remote customers with a well-functioning Off Grid PV System.