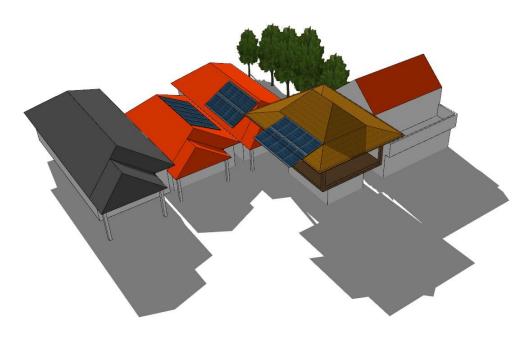

#### 3.2 kWp Grid Tied Hybrid Yogyakarta

A Hybrid PV System switches automatically to the battery back-up mode when the PLN drops out. You will hardly notice and always have electricity in the house. Even when the PLN drops out.

# 3.2 kWp Grid Tied Hybrid Yogyakarta

PT SuryaTek prepared all administrative and technical documents necessary to get approval and permission of the PLN to install the PV System.

Shadow analysis is part of our design for a project. What is the negative influence of any shadow?