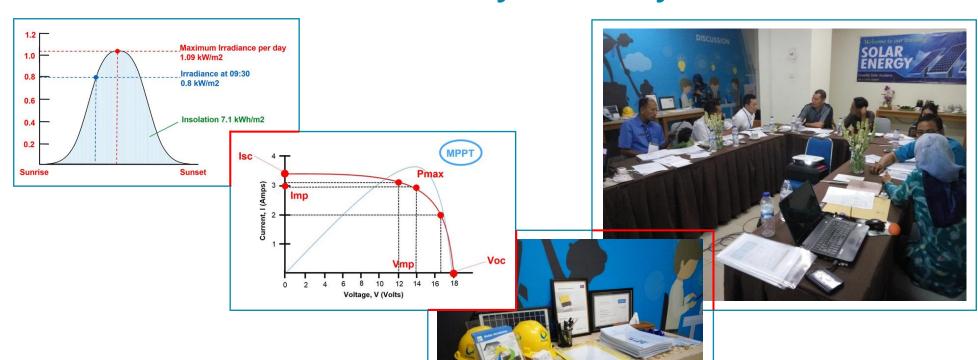

### Education: SuryaTek Academy

SuryaTek Academy offers a number of standard courses in the field of PV System design. Customization is also possible for companies and schools. The courses are mainly aimed learning by doing.

### Education: SuryaTek Academy

SuryaTek Academy also offers practical training. SMK Students install a 2000 Watt PV System. They perform everything under supervision of PT SuryaTek. Testing the system is also part of the training.