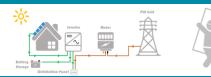

#### 3.2 kWp Grid Tied Hybrid Yogyakarta

A Hybrid PV System switches automatically to the battery back-up mode when the PLN drops out. You will hardly notice and always have electricity in the house. Even when the PLN drops out.

# 3.2 kWp Grid Tied Hybrid Yogyakarta

PT SuryaTek prepared all administrative and technical documents necessary to get approval and permission of the PLN to install the PV System.

Shadow analysis is part of our design for a project. What is the negative influence of any shadow?