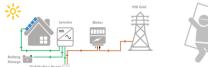

#### 3.2 kWp Grid Tied Hybrid Yogyakarta

A Hybrid PV System switches automatically to the battery back-up mode when the PLN drops out. You will hardly notice and always have electricity in the house. Even when the PLN drops out.

# 3.2 kWp Grid Tied Hybrid Yogyakarta

PT SuryaTek prepared all administrative and technical documents necessary to get approval and permission of the PLN to install the PV System.

Shadow analysis is part of our design for a project. What is the negative influence of any shadow?