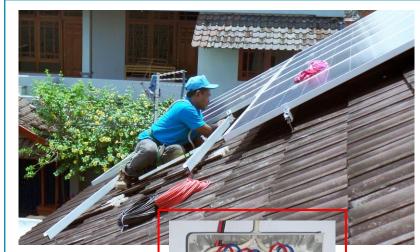

#### 3.2 kWp Grid Tied Hybrid Yogyakarta

A Hybrid PV System switches automatically to the battery back-up mode when the PLN drops out. You will hardly notice and always have electricity in the house. Even when the PLN drops out.

# 3.2 kWp Grid Tied Hybrid Yogyakarta

PT SuryaTek prepared all administrative and technical documents necessary to get approval and permission of the PLN to install the PV System.

Shadow analysis is part of our design for a project. What is the negative influence of any shadow?

The flat roof mounting system is custom made and designed and installed by PT SuryaTek.

PLN Testing and approval.

Two Array's of 20 solar panels each. Total capacity 10,000 Wp.

Finished Inverter-room. 10 KW 3 Phase Inverter. The system is connected with the internet so it can be remote monitored.