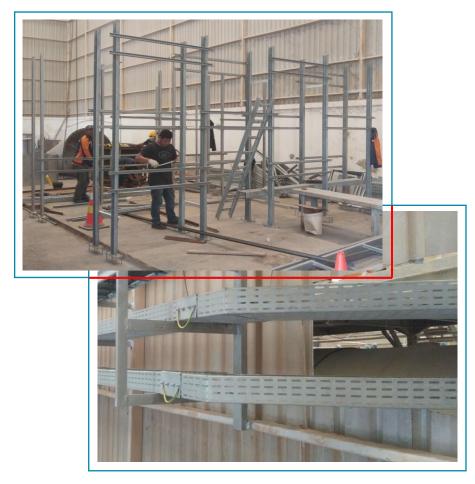

Installed 285 Km DC Cable 4/6/ and 10 mm2. Installed 3,2 Km AC Cable 240/300 mm2. Installed 450 M Grounding Cable 180/240 mm2.

Installed BOS room facilities for the inverters.

Installed AC Cable ladders.
Installed DC Cable trays.
Installed data cable + Solar log.

Installed Pyranometer Kip & Zn.

All necessary tests performed. Responsible for Project Management. Responsible for Project Planning. Produced all necessary drawings.

PT SuryaTek makes a 3D model of the Industrial Project. We do this to avoid ambiguity during implementation. This way we can detect problems before execution takes place. From this 3D model we generate all the necessary drawings for the project.