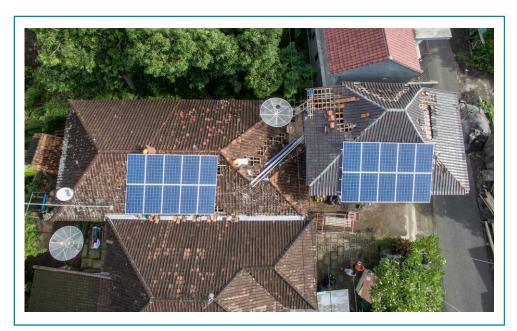

#### 3.2 kWp Grid Tied Hybrid Yogyakarta

12 x 260 Wp Solar Panels. Total Capacity 3,120 Watt.

Hybrid Residential System. Battery Bank: 9.6 kWh. Including ATS, Automatic Transfer Switch.

PT Suryatek Mulia Abadi Email:mkt.suryatek@gmail.com