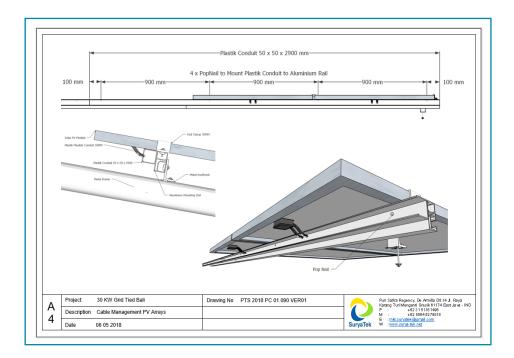

PT SuryaTek will take care of a system for cable management. All cables will be protected by conduit as much as possible. This protects your investment for the longer period. Grounding PV modules to eliminate shock and fire hazards is required by the SNI, Standar Nasional Indonesia. PT SuryaTek uses WEEB connectors to do this in a proper way. Sharp ridges on them penetrate through the non-conductive coatings of the aluminum module frames and mounting racks.