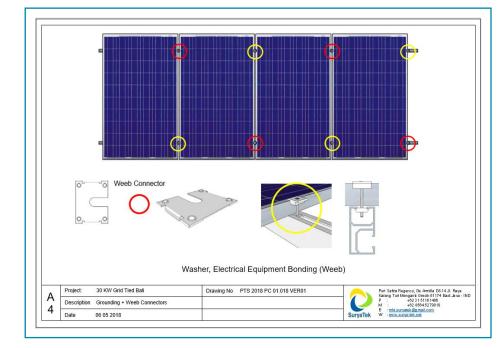

PT SuryaTek will take care of a system for cable management. All cables will be protected by conduit as much as possible. This protects your investment for the longer period. Grounding PV modules to eliminate shock and fire hazards is required by the SNI, Standar Nasional Indonesia. PT SuryaTek uses WEEB connectors to do this in a proper way. Sharp ridges on them penetrate through the non-conductive coatings of the aluminum module frames and mounting racks.