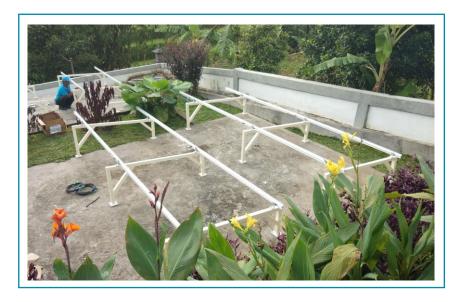

Custom made ground mounting system designed in installed by SuryaTek.

All PV Systems are installed according to SNI Standar Nasional Indonesia and the updated PLN regulations.

Remote monitoring.

20 x 260 Watt Solar Panels installed. Total capacity 5,200 Watt.