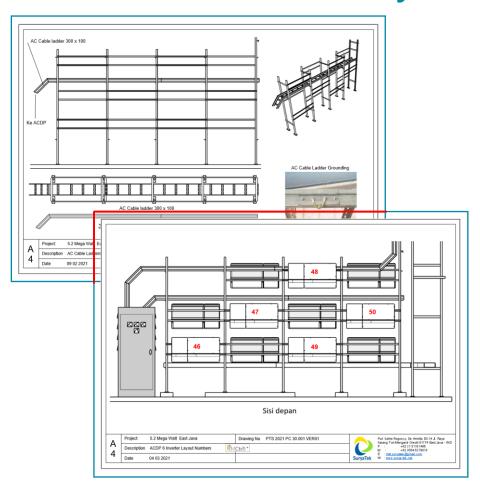

Installed 285 Km DC Cable 4/6/ and 10 mm2. Installed 3,2 Km AC Cable 240/300 mm2. Installed 450 M Grounding Cable 180/240 mm2.

Installed BOS room facilities for the inverters.

Installed AC Cable ladders.
Installed DC Cable trays.
Installed data cable + Solar log.

Installed Pyranometer Kip & Zn.

All necessary tests performed. Responsible for Project Management. Responsible for Project Planning. Produced all necessary drawings.

PT SuryaTek makes a 3D model of the Industrial Project. We do this to avoid ambiguity during implementation. This way we can detect problems before execution takes place. From this 3D model we generate all the necessary drawings for the project.