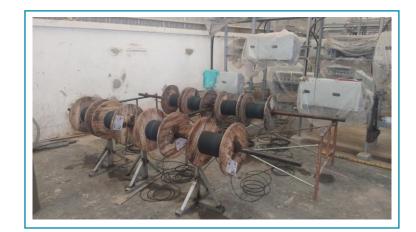

Pulling 285 km DC String cable requires careful preparation. The shortest length was 130 meters and the longest 400 meters. All string cables are made of 1 piece. PT SuryaTek made the Pull Scheme. We installed four strings per pull.