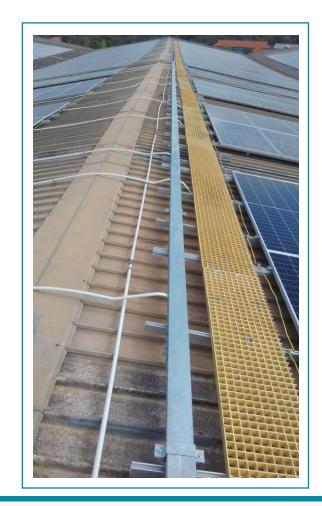

Installed 285 Km DC Cable 4/6/ and 10 mm2. Installed 3,2 Km AC Cable 240/300 mm2. Installed 450 M Grounding Cable 180/240 mm2.

Installed BOS room facilities for the inverters.

Installed AC Cable ladders.
Installed DC Cable trays.
Installed data cable + Solar log.