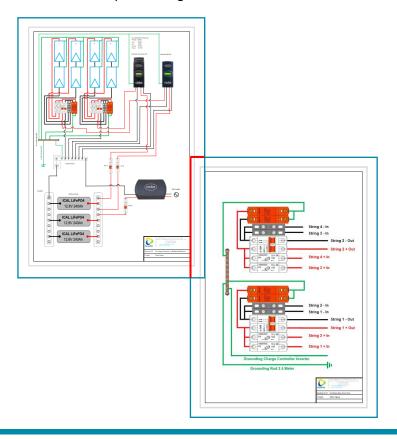

PT SuryaTek will make all necessary drawings to make sure the project will be successful. All enclosure boxes will be detailed out including wiring.

PT SuryaTek will not only design the PV System but also will take care of all mechanical design like metal frames, inverter housing etc.

PT SuryaTek will take care of a system for cable management. All cables will be protected by conduit as much as possible. This protects your investment for the longer period. Grounding PV modules to eliminate shock and fire hazards is required by the SNI, Standar Nasional Indonesia. PT SuryaTek uses WEEB connectors to do this in a proper way. Sharp ridges on them penetrate through the non-conductive coatings of the aluminum module frames and mounting racks.