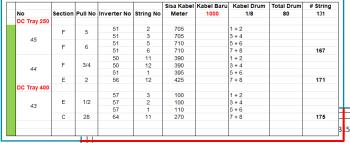

Pulling 285 km DC String cable requires careful preparation. The shortest length was 130 meters and the longest 400 meters. All string cables are made of 1 piece. PT SuryaTek made the Pull Scheme. We installed four strings per pull.