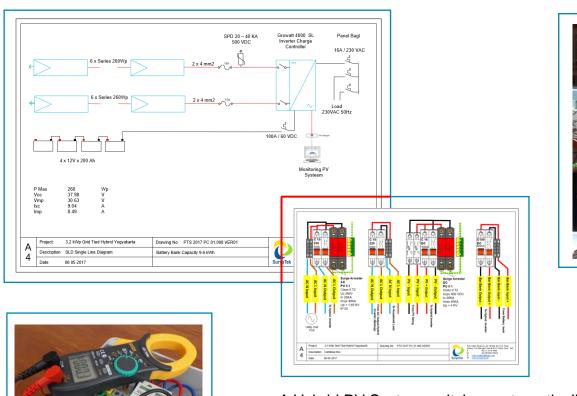

#### 3.2 kWp Grid Tied Hybrid Yogyakarta

A Hybrid PV System switches automatically to the battery back-up mode when the PLN drops out. You will hardly notice and always have electricity in the house. Even when the PLN drops out.

# 3.2 kWp Grid Tied Hybrid Yogyakarta

PT SuryaTek prepared all administrative and technical documents necessary to get approval and permission of the PLN to install the PV System.

Shadow analysis is part of our design for a project. What is the negative influence of any shadow?

#### 3.2 kWp Grid Tied Hybrid Yogyakarta

12 x 260 Wp Solar Panels. Total Capacity 3,120 Watt.

Hybrid Residential System. Battery Bank: 9.6 kWh. Including ATS, Automatic Transfer Switch.

PT Suryatek Mulia Abadi Email:mkt.suryatek@gmail.com