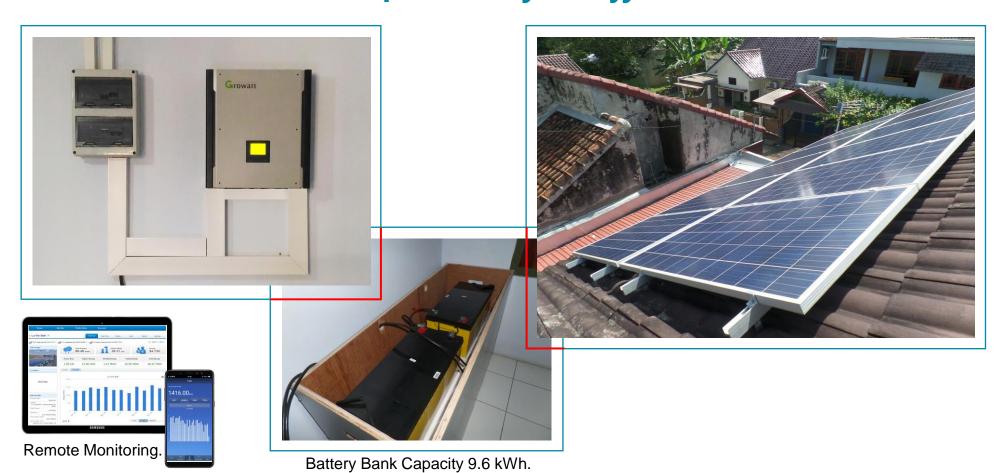

The flat roof mounting system is custom made and designed and installed by PT SuryaTek.

PLN Testing and approval.

Two Array's of 20 solar panels each. Total capacity 10,000 Wp.

Finished Inverter-room. 10 KW 3 Phase Inverter. The system is connected with the internet so it can be remote monitored.

Remote Monitoring.

#### 3.2 kWp Grid Tied Hybrid Yogyakarta

12 x 260 Wp Solar Panels. Total Capacity 3,120 Watt.

Hybrid Residential System. Battery Bank: 9.6 kWh. Including ATS, Automatic Transfer Switch.

PT Suryatek Mulia Abadi Email:mkt.suryatek@gmail.com