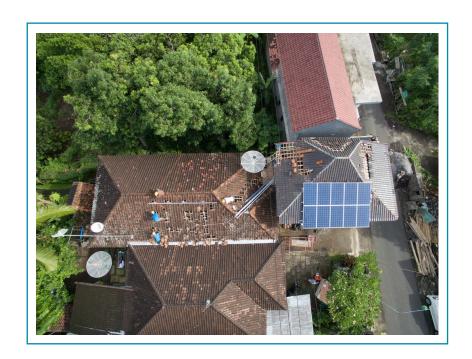

#### 3.2 kWp Grid Tied Hybrid Yogyakarta

A Hybrid PV System switches automatically to the battery back-up mode when the PLN drops out. You will hardly notice and always have electricity in the house. Even when the PLN drops out.

#### 3.2 kWp Grid Tied Hybrid Yogyakarta

12 x 260 Wp Solar Panels. Total Capacity 3,120 Watt.

Hybrid Residential System. Battery Bank: 9.6 kWh. Including ATS, Automatic Transfer Switch.

PT Suryatek Mulia Abadi Email:mkt.suryatek@gmail.com