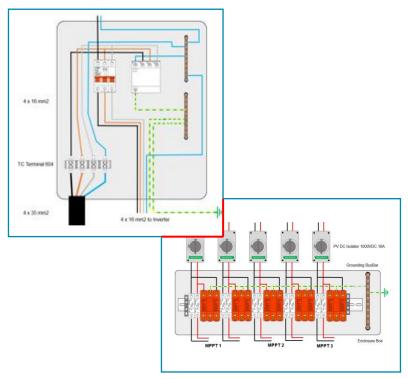

PT SuryaTek will make all necessary drawings to make sure the project will be successful. All enclosure boxes will be detailed out including wiring.

PT SuryaTek will not only design the PV System but also will take care of all mechanical design like metal frames, inverter housing etc.

PT SuryaTek will take care of a system for cable management. All cables will be protected by conduit as much as possible. This protects your investment for the longer period. Grounding PV modules to eliminate shock and fire hazards is required by the SNI, Standar Nasional Indonesia. PT SuryaTek uses WEEB connectors to do this in a proper way. Sharp ridges on them penetrate through the non-conductive coatings of the aluminum module frames and mounting racks.