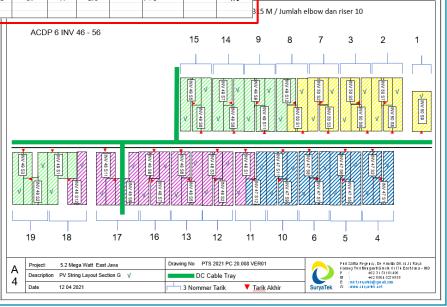

Installed 285 Km DC Cable 4/6/ and 10 mm2. Installed 3,2 Km AC Cable 240/300 mm2. Installed 450 M Grounding Cable 180/240 mm2.

Installed BOS room facilities for the inverters.

Installed AC Cable ladders.
Installed DC Cable trays.
Installed data cable + Solar log.

Installed Pyranometer Kip & Zn.

All necessary tests performed. Responsible for Project Management. Responsible for Project Planning. Produced all necessary drawings.

PT SuryaTek makes a 3D model of the Industrial Project. We do this to avoid ambiguity during implementation. This way we can detect problems before execution takes place. From this 3D model we generate all the necessary drawings for the project.