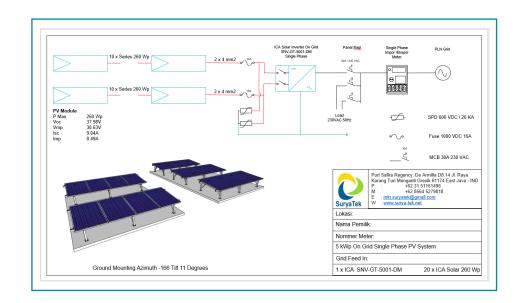

Custom made ground mounting system designed in installed by SuryaTek.

All PV Systems are installed according to SNI Standar Nasional Indonesia and the updated PLN regulations.

Remote monitoring.

20 x 260 Watt Solar Panels installed. Total capacity 5,200 Watt.

Single Phase 5 KW Inverter.

Shadow analysis is part of our preparations for a project. What is the negative influence of shadow if any?

PT SuryaTek submits the application to the PLN and provides all necessary technical and administrative documents.