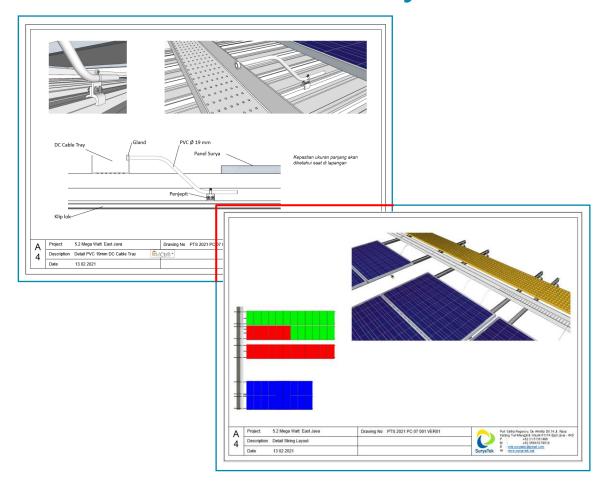

Installed Pyranometer Kip & Zn.

All necessary tests performed. Responsible for Project Management. Responsible for Project Planning. Produced all necessary drawings.

PT SuryaTek makes a 3D model of the Industrial Project. We do this to avoid ambiguity during implementation. This way we can detect problems before execution takes place. From this 3D model we generate all the necessary drawings for the project.

Pulling 285 km DC String cable requires careful preparation. The shortest length was 130 meters and the longest 400 meters. All string cables are made of 1 piece. PT SuryaTek made the Pull Scheme. We installed four strings per pull.