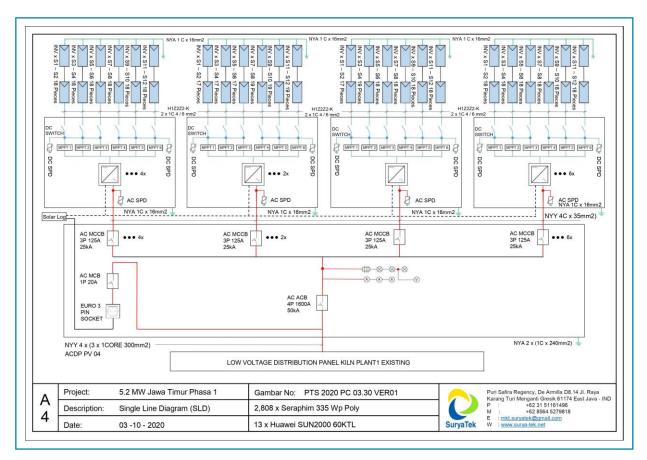

#### 5.2 Mega Watt East Java

The preparation for the installation of this project has been carried out by PT SuryaTek.

The starting point is good planning and a project plan in which the tasks to be performed are clearly defined.

All this to avoid ambiguity during the implementation phase of the project. On the left is a schedule plan and a page from the project plan.

Inverters Huawei SUN2000 60KTL.

Solar panels Seraphim 335 Wp Poly. Solar panels Seraphim 440 Wp Mono.

Installed 285 Km DC Cable 4/6/ and 10 mm2. Installed 3,2 Km AC Cable 240/300 mm2. Installed 450 M Grounding Cable 180/240 mm2.

Installed BOS room facilities for the inverters.

Installed AC Cable ladders.
Installed DC Cable trays.
Installed data cable + Solar log.

Installed Pyranometer Kip & Zn.

All necessary tests performed. Responsible for Project Management. Responsible for Project Planning. Produced all necessary drawings.

PT SuryaTek makes a 3D model of the Industrial Project. We do this to avoid ambiguity during implementation. This way we can detect problems before execution takes place. From this 3D model we generate all the necessary drawings for the project.