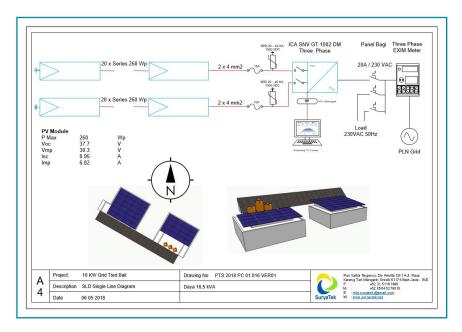

The flat roof mounting system is custom made and designed and installed by PT SuryaTek.

PLN Testing and approval.

Two Array's of 20 solar panels each. Total capacity 10,000 Wp.

Finished Inverter-room. 10 KW 3 Phase Inverter. The system is connected with the internet so it can be remote monitored.

#### 3.2 kWp Grid Tied Hybrid Yogyakarta

12 x 260 Wp Solar Panels. Total Capacity 3,120 Watt.

Hybrid Residential System. Battery Bank: 9.6 kWh. Including ATS, Automatic Transfer Switch.

PT Suryatek Mulia Abadi Email:mkt.suryatek@gmail.com