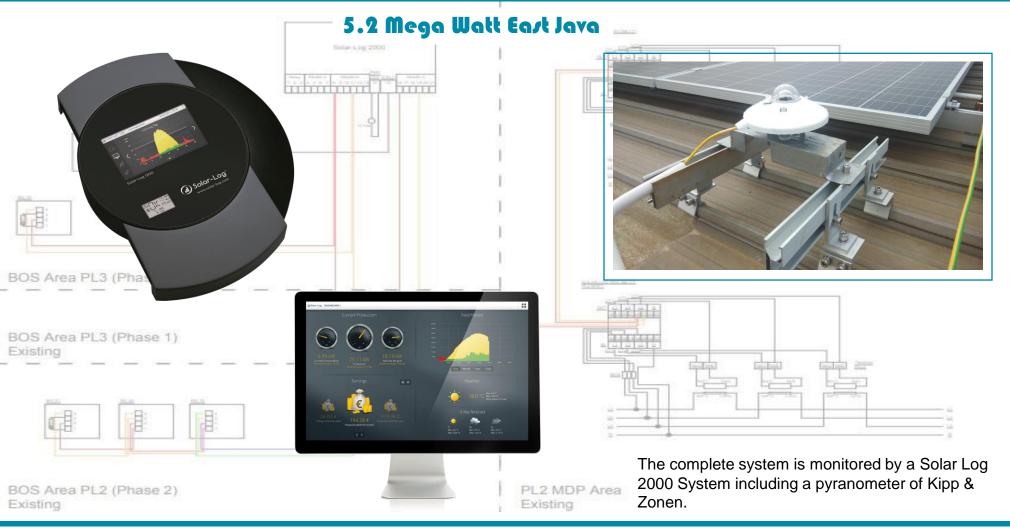

#### 5.2 Mega Watt East Java

The preparation for the installation of this project has been carried out by PT SuryaTek.

The starting point is good planning and a project plan in which the tasks to be performed are clearly defined.

Installed 285 Km DC Cable 4/6/ and 10 mm2. Installed 3,2 Km AC Cable 240/300 mm2. Installed 450 M Grounding Cable 180/240 mm2.

Installed BOS room facilities for the inverters.

Installed AC Cable ladders.
Installed DC Cable trays.
Installed data cable + Solar log.

Installed Pyranometer Kip & Zn.

All necessary tests performed. Responsible for Project Management. Responsible for Project Planning. Produced all necessary drawings.

PT SuryaTek makes a 3D model of the Industrial Project. We do this to avoid ambiguity during implementation. This way we can detect problems before execution takes place. From this 3D model we generate all the necessary drawings for the project.