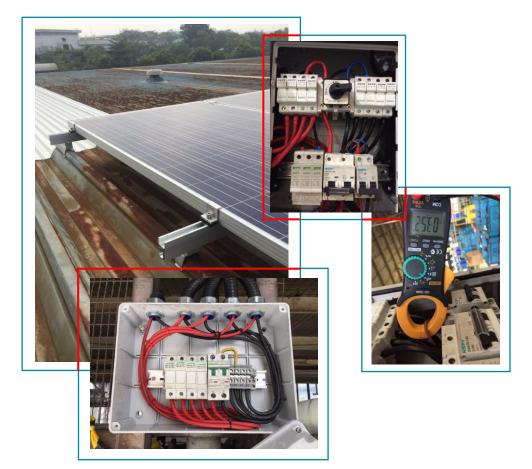

PT SuryaTek will make all necessary drawings to make sure the project will be successful. All enclosure boxes will be detailed out including wiring.

PT SuryaTek will not only design the PV System but also will take care of all mechanical design like metal frames, inverter housing etc.

PT SuryaTek will take care of a system for cable management. All cables will be protected by conduit as much as possible. This protects your investment for the longer period. Grounding PV modules to eliminate shock and fire hazards is required by the SNI, Standar Nasional Indonesia. PT SuryaTek uses WEEB connectors to do this in a proper way. Sharp ridges on them penetrate through the non-conductive coatings of the aluminum module frames and mounting racks.