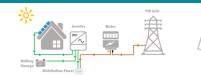

#### 3.2 kWp Grid Tied Hybrid Yogyakarta

A Hybrid PV System switches automatically to the battery back-up mode when the PLN drops out. You will hardly notice and always have electricity in the house. Even when the PLN drops out.

# 3.2 kWp Grid Tied Hybrid Yogyakarta

PT SuryaTek prepared all administrative and technical documents necessary to get approval and permission of the PLN to install the PV System.

Shadow analysis is part of our design for a project. What is the negative influence of any shadow?