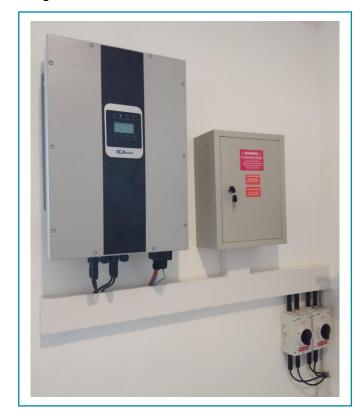

The flat roof mounting system is custom made and designed and installed by PT SuryaTek.

PLN Testing and approval.

Two Array's of 20 solar panels each. Total capacity 10,000 Wp.

Finished Inverter-room. 10 KW 3 Phase Inverter. The system is connected with the internet so it can be remote monitored.

Remote Monitoring.