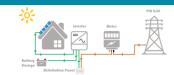

#### 3.2 kWp Grid Tied Hybrid Yogyakarta

A Hybrid PV System switches automatically to the battery back-up mode when the PLN drops out. You will hardly notice and always have electricity in the house. Even when the PLN drops out.

# 3.2 kWp Grid Tied Hybrid Yogyakarta

PT SuryaTek prepared all administrative and technical documents necessary to get approval and permission of the PLN to install the PV System.

Shadow analysis is part of our design for a project. What is the negative influence of any shadow?