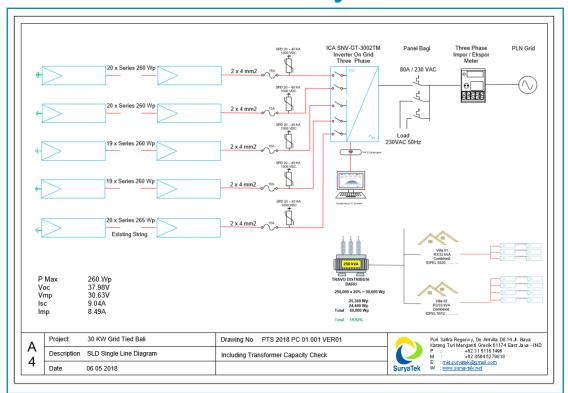

PT SuryaTek will make all necessary drawings to make sure the project will be successful. All enclosure boxes will be detailed out including wiring.

PT SuryaTek will not only design the PV System but also will take care of all mechanical design like metal frames, inverter housing etc.

PT SuryaTek will take care of a system for cable management. All cables will be protected by conduit as much as possible. This protects your investment for the longer period. Grounding PV modules to eliminate shock and fire hazards is required by the SNI, Standar Nasional Indonesia. PT SuryaTek uses WEEB connectors to do this in a proper way. Sharp ridges on them penetrate through the non-conductive coatings of the aluminum module frames and mounting racks.