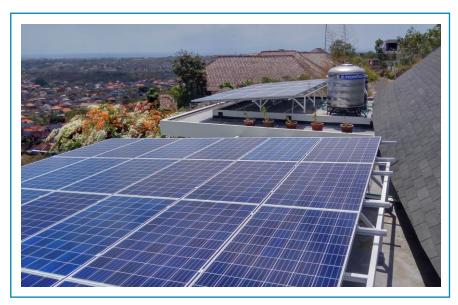

#### 3.2 kWp Grid Tied Hybrid Yogyakarta

12 x 260 Wp Solar Panels. Total Capacity 3,120 Watt.

Hybrid Residential System. Battery Bank: 9.6 kWh. Including ATS, Automatic Transfer Switch.

PT Suryatek Mulia Abadi Email:mkt.suryatek@gmail.com