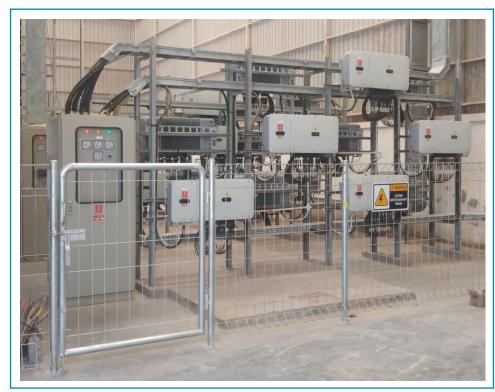

Installed 285 Km DC Cable 4/6/ and 10 mm2. Installed 3,2 Km AC Cable 240/300 mm2. Installed 450 M Grounding Cable 180/240 mm2.

Installed BOS room facilities for the inverters.

Installed AC Cable ladders.
Installed DC Cable trays.
Installed data cable + Solar log.

Installed Pyranometer Kip & Zn.

All necessary tests performed. Responsible for Project Management. Responsible for Project Planning. Produced all necessary drawings.

PT SuryaTek makes a 3D model of the Industrial Project. We do this to avoid ambiguity during implementation. This way we can detect problems before execution takes place. From this 3D model we generate all the necessary drawings for the project.