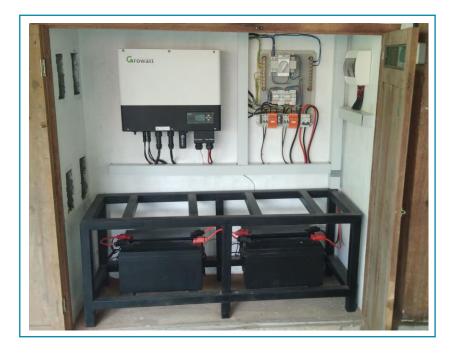

#### 3.2 kWp Grid Tied Hybrid Yogyakarta

12 x 260 Wp Solar Panels. Total Capacity 3,120 Watt.

Hybrid Residential System. Battery Bank: 9.6 kWh. Including ATS, Automatic Transfer Switch.

PT Suryatek Mulia Abadi Email:mkt.suryatek@gmail.com

Fully integrated system. Battery bank 19,2 kWh

20 x 265 Watt Solar Panels installed. Total capacity 5,300 Watt.

Remote monitoring.