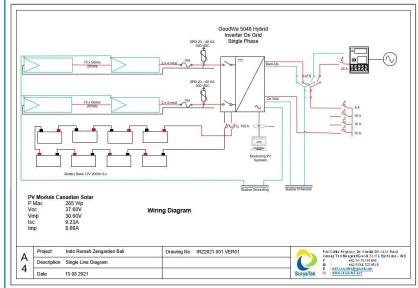

#### 3.2 kWp Grid Tied Hybrid Yogyakarta

12 x 260 Wp Solar Panels. Total Capacity 3,120 Watt.

Hybrid Residential System. Battery Bank: 9.6 kWh. Including ATS, Automatic Transfer Switch.

PT Suryatek Mulia Abadi Email:mkt.suryatek@gmail.com