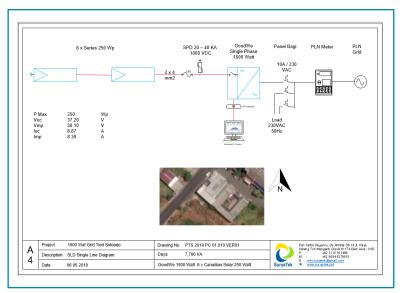

### 1500 Watt Sidoarjo Self Consumption

PT SuryaTek installed it's first system almost 10 years ago. Today it's still running fine and produces the expected yield every day. This first installation contained out of 6 PV Modules. Our latest installation consisted out of more then 10,000 PV Modules. Self Consumption means that all produced yield by the PV System will directly be consumed by all electrical appliances in the building.