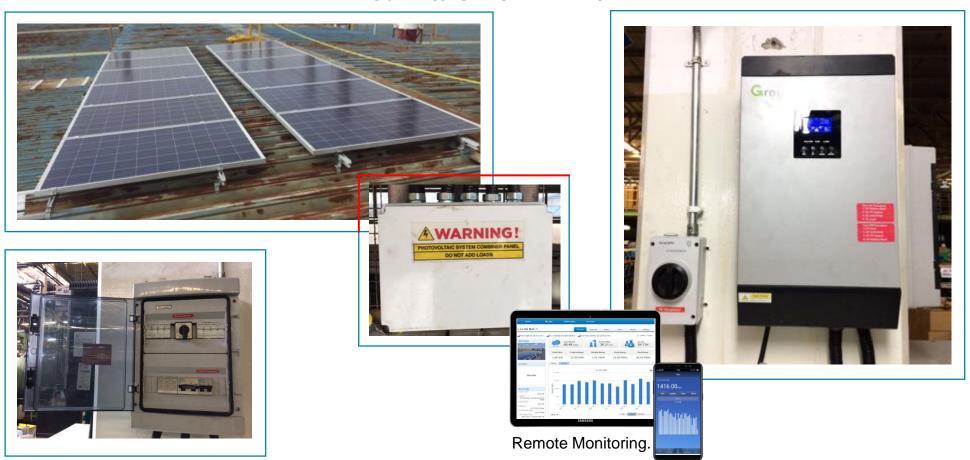

#### 3.2 KW Off Grid Bekazi

PT SuryaTek installed this system for a factory in Bekasi. The factory installed it to make sure that one of their crucial equipment parts will never run out of electricity.

#### 3.2 KW Off Grid Bekasi

Remote Monitoring.