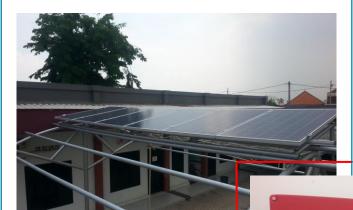

#### 3.2 kWp Grid Tied Hybrid Yogyakarta

A Hybrid PV System switches automatically to the battery back-up mode when the PLN drops out. You will hardly notice and always have electricity in the house. Even when the PLN drops out.

# 3.2 kWp Grid Tied Hybrid Yogyakarta

PT SuryaTek prepared all administrative and technical documents necessary to get approval and permission of the PLN to install the PV System.

Shadow analysis is part of our design for a project. What is the negative influence of any shadow?

The flat roof mounting system is custom made and designed and installed by PT SuryaTek.

PLN Testing and approval.

Two Array's of 20 solar panels each. Total capacity 10,000 Wp.

Finished Inverter-room. 10 KW 3 Phase Inverter. The system is connected with the internet so it can be remote monitored.