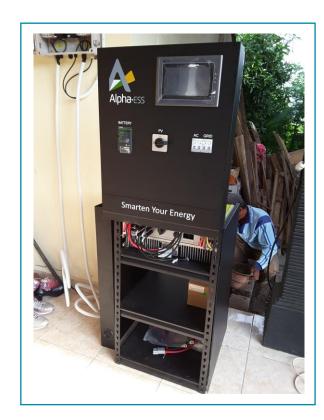

#### 3.2 kWp Grid Tied Hybrid Yogyakarta

A Hybrid PV System switches automatically to the battery back-up mode when the PLN drops out. You will hardly notice and always have electricity in the house. Even when the PLN drops out.

# 3.2 kWp Grid Tied Hybrid Yogyakarta

PT SuryaTek prepared all administrative and technical documents necessary to get approval and permission of the PLN to install the PV System.

Shadow analysis is part of our design for a project. What is the negative influence of any shadow?

#### 3.2 kWp Grid Tied Hybrid Yogyakarta

12 x 260 Wp Solar Panels. Total Capacity 3,120 Watt.

Hybrid Residential System. Battery Bank: 9.6 kWh. Including ATS, Automatic Transfer Switch.

PT Suryatek Mulia Abadi Email:mkt.suryatek@gmail.com