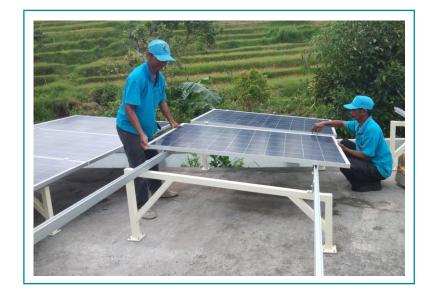

Custom made ground mounting system designed in installed by SuryaTek.

All PV Systems are installed according to SNI Standar Nasional Indonesia and the updated PLN regulations.

Remote monitoring.

20 x 260 Watt Solar Panels installed. Total capacity 5,200 Watt.