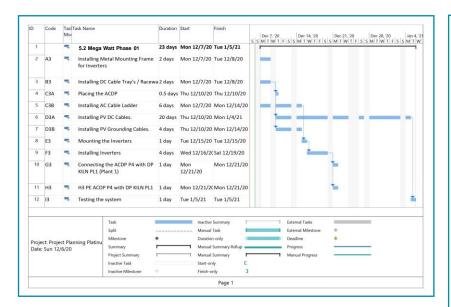

#### 5.2 Mega Watt East Java

The preparation for the installation of this project has been carried out by PT SuryaTek.

The starting point is good planning and a project plan in which the tasks to be performed are clearly defined.

All this to avoid ambiguity during the implementation phase of the project. On the left is a schedule plan and a page from the project plan.

Inverters Huawei SUN2000 60KTL.

Solar panels Seraphim 335 Wp Poly. Solar panels Seraphim 440 Wp Mono.