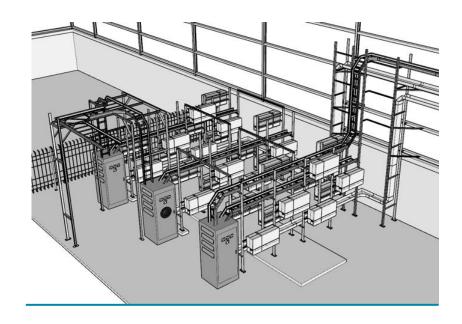

Installed 285 Km DC Cable 4/6/ and 10 mm2. Installed 3,2 Km AC Cable 240/300 mm2. Installed 450 M Grounding Cable 180/240 mm2.

Installed BOS room facilities for the inverters.

Installed AC Cable ladders.
Installed DC Cable trays.
Installed data cable + Solar log.

Installed Pyranometer Kip & Zn.

All necessary tests performed. Responsible for Project Management. Responsible for Project Planning. Produced all necessary drawings.

PT SuryaTek makes a 3D model of the Industrial Project. We do this to avoid ambiguity during implementation. This way we can detect problems before execution takes place. From this 3D model we generate all the necessary drawings for the project.