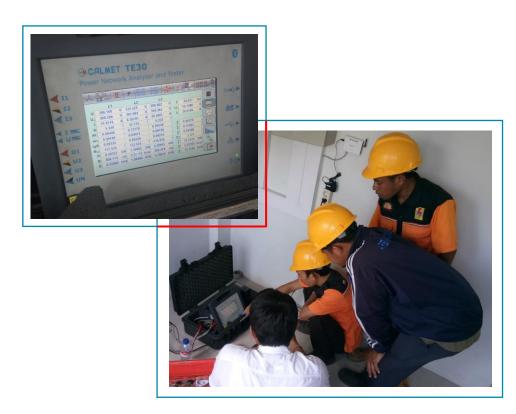

Installed Pyranometer Kip & Zn.

All necessary tests performed. Responsible for Project Management. Responsible for Project Planning. Produced all necessary drawings.

PT SuryaTek makes a 3D model of the Industrial Project. We do this to avoid ambiguity during implementation. This way we can detect problems before execution takes place. From this 3D model we generate all the necessary drawings for the project.