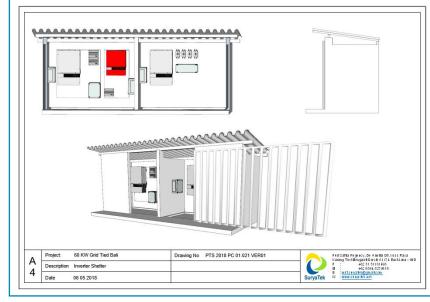

PT SuryaTek will make all necessary drawings to make sure the project will be successful. All enclosure boxes will be detailed out including wiring.

PT SuryaTek will not only design the PV System but also will take care of all mechanical design like metal frames, inverter housing etc.