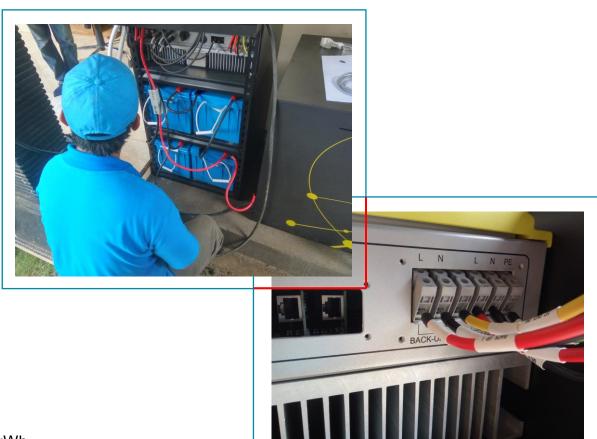

#### 3.2 kWp Grid Tied Hybrid Yogyakarta

12 x 260 Wp Solar Panels. Total Capacity 3,120 Watt.

Hybrid Residential System. Battery Bank: 9.6 kWh. Including ATS, Automatic Transfer Switch.

PT Suryatek Mulia Abadi Email:mkt.suryatek@gmail.com